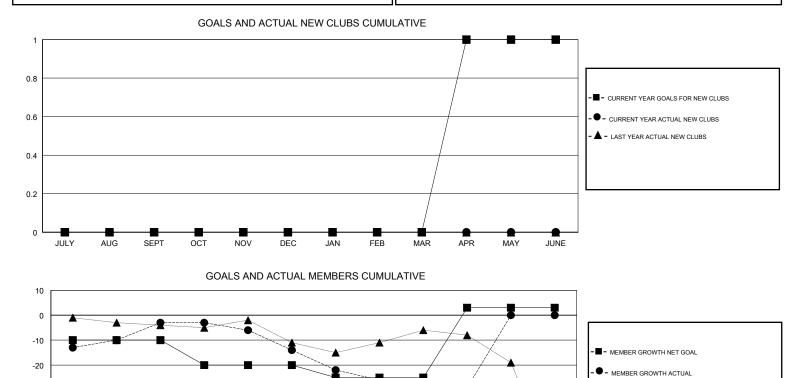

## GMT CA

| Clubs                 |               |           |               | Members               |                           |                         |                                                    |  |
|-----------------------|---------------|-----------|---------------|-----------------------|---------------------------|-------------------------|----------------------------------------------------|--|
| RESULTS FOR 2017-2018 |               |           |               | RESULTS FOR 2017-2018 |                           |                         |                                                    |  |
| QUARTER               | NEW CLUB GOAL | NEW CLUBS | DROPPED CLUBS | QUARTER               | MEMBER GROWTH NET<br>GOAL | MEMBER GROWTH<br>ACTUAL | DROPPED<br>MEMBERS ACTUAL<br>(including transfers) |  |
| JULY/AUG/SEPT         | 0             | 0         | 1             | JULY/AUG/SEPT         | -10                       | 33                      | 30                                                 |  |
| OCT/NOV/DEC           | 0             | 0         | 0             | OCT/NOV/DEC           | -10                       | 14                      | 24                                                 |  |
| JAN/FEB/MAR           | 0             | 0         | 0             | JAN/FEB/MAR           | -5                        | 19                      | 34                                                 |  |
| APR/MAY/JUNE          | 1             | 0         | 0             | APR/MAY/JUNE          | 28                        | 10                      | 5                                                  |  |